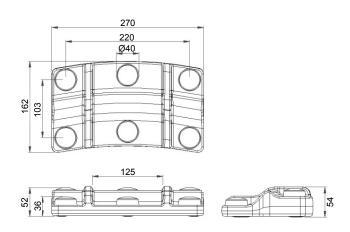

## 6241-0058

## 6-Pedal Bellows Footswitch / Palm Switch



- Multi-pedal footswitch, 6-pedal version
- Compact for discrete placement beneath equipment or for storage
- Robust and aesthetic design
- Soft touch buttons with a light operating force
- Ideal for motion control applications





Maximum depression time 30 seconds, for applications requiring a greater period please contact sales to discuss further.



The 6241-0058 6-Pedal Bellows Footswitch/Palm Switch is supplied with 6 x blue plain domed buttons. The switch is supplied with curly coil cable and an 8 pin din plug. It has IPX7 rating and is designed for operation at 12 V DC at 50 mA.

## Reference Dimensions



## General Specifications

| Standards / Approvals | The pucks have the approval acc. to UL 60601-1, File No. E353500, IEC 60601-1 |
|-----------------------|-------------------------------------------------------------------------------|
| Degree of protection  | EN 60529 IP67                                                                 |
| Connection method     | Curly coil cable with 8 Pin DIN connector                                     |
| Eletrical rating      | 50mA 24V DC                                                                   |
| Contact configuration | SPST N/O                                                                      |

| Operating temperature  | + 10° C to + 50° C                            |
|------------------------|---------------------------------