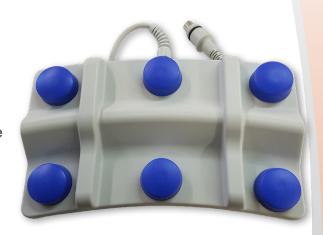

## 6-Pedal Bellows Footswitch / Palm Switch

- Multi-pedal footswitch, 6-pedal version
- Compact for discrete placement beneath equipment or for storage
- Robust and aesthetic design
- Soft touch buttons with a light operating force
- Ideal for motion control applications

Maximum depression time 30 seconds, for applications requiring a greater period please contact sales to discuss further.

The 6241-0058 6-Pedal Bellows Footswitch/Palm Switch is supplied with 6 x blue plain domed buttons. The switch is supplied with curly coil cable and an 8 pin din plug. It has IPX7 rating and is designed for operation at 12 V DC at 50 mA.